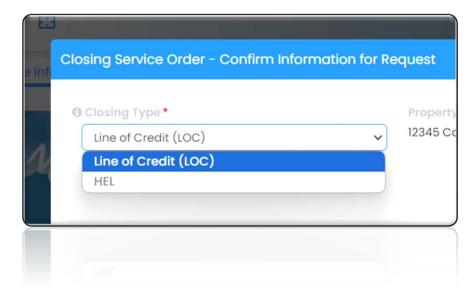

## **Settlement Services:**

- The Closing Exchange Loan Types
  - Updated integration to include Closing Type in order requests, so that it reflects on reports pulled from the Closing Exchange.
  - When creating a Notary Closing or RON order with The Closing Exchange, the Closing type listed here will now be passed to the Closing Exchange:
  - Available Closing Types:
    - Line of Credit (LOC)
    - HEL